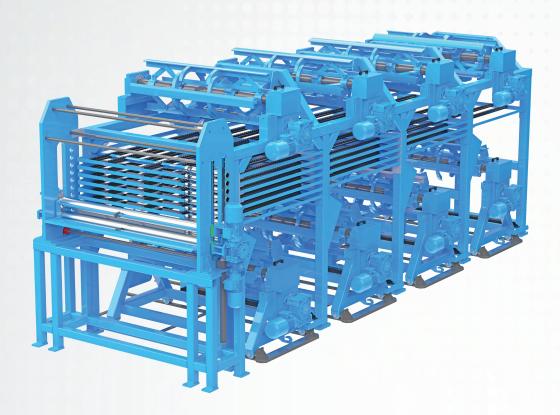

## AUTOMATIC SHEET METAL FEEDING SYSTEM DOUBLE/SINGLE DECK

This compact and smart sheet metal feeding system is considered the best choice for sheet metal production lines specially for relatively small workshops, it also reduce sheet metal coils loading time and increase production's efficiency. Our automatic feeding system is demand-driven and process the right amount of material in the right order. According to customer's production needs decoilers amount, single or double deck options are available.

| Technical Details         |   |                                                         |
|---------------------------|---|---------------------------------------------------------|
| Power :                   | : | 2 KW for Main feeding system/ 1,00 KW for each decoiler |
| Decoilers Amount          | : | 4,6,8,10 (optionally)                                   |
| Structure type            | : | Single or double deck                                   |
| Pneumatic system          | : | Yes/ 6 bar                                              |
| Decoiler Specification    |   |                                                         |
| De-coiler Capacity / Type | : | 5 Ton / Motorized with sliding rails                    |
| Maximum Sheet Width       | : | 1500mm                                                  |
| Brake System              | : | None                                                    |
| Bedding                   | : | Bearing                                                 |
| Motor                     | : | Yes (0,75KW 220W 1Ph+N+PE)                              |
| Coil Size                 | : | Inside Diameter Ø508mm                                  |