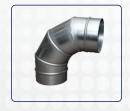

## CHIMNEY ELBOW MAKING MACHINE

The intended use of the BM 600 Chimney Elbow machine is to create a socket in special thin-walled metallic segmental bends of Ø80mm - Ø600mm (1000mm) or Ø60mm. Material: Stainless Steel from 0.40mm to 1.00 mm. Diameter Range: Ø80mm - Ø600mm Mode of Operation: The operator brings the segmented parts to their working position. When the foot pedal is pressed, the inner and outer parts are formed automatically. Plc is programmed so that only the new value needs to be entered to change the diameter. The parameters for machining the inner and outer part will be set automatically. The completion time of a 100mm diameter segment is about 6 to 8 seconds. In addition, it is possible to vary the fit of the parts (loose or tight).