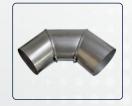

## CHIMNEY ELBOW MAKING MACHINE

The intended use of the BM 600 Chimney Elbow machine is to create a socket in special thin-walled metallic segmental bends of Ø80mm - Ø600mm (1000mm) or Ø60mm. Material: Stainless Steel from 0.40mm to 1.00 mm. Diameter Range: Ø80mm - Ø600mm Mode of Operation: The operator brings the segmented parts to their working position. When the foot pedal is pressed, the inner and outer parts are formed automatically. Plc is programmed so that only the new value needs to be entered to change the diameter. The parameters for machining the inner and outer part will be set automatically. The completion time of a 100mm diameter segment is about 6 to 8 seconds. In addition, it is possible to vary the fit of the parts (loose or tight).