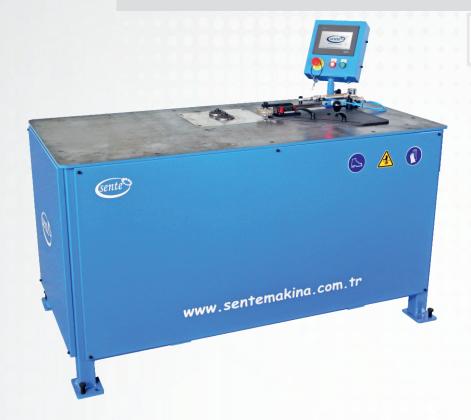

## CHIMNEY ELBOW MAKING MACHINE

The intended use of the BM 600 Chimney Elbow machine is to create a socket in special thin-walled metallic segmental bends of Ø80mm - Ø600mm (1000mm) or Ø60mm. Material: Stainless Steel from 0.40mm to 1.00 mm. Diameter Range: Ø80mm - Ø600mm Mode of Operation: The operator brings the segmented parts to their working position. When the foot pedal is pressed, the inner and outer parts are formed automatically. Plc is programmed so that only the new value needs to be entered to change the diameter. The parameters for machining the inner and outer part will be set automatically. The completion time of a 100mm diameter segment is about 6 to 8 seconds. In addition, it is possible to vary the fit of the parts (loose or tight).

| Technical Details  |   |                         |
|--------------------|---|-------------------------|
| Power              | : | 2,6 KW                  |
| Voltage-Frequency  | : | 380 Volt 50Hz 3Ph+N+PE  |
| Current            | : | 12A                     |
| Table Size         | : | 800mmx1600mm            |
| Air Pressure       | : | 4 Bar                   |
| Control Type       | : | PLC control             |
| Screen Type        | : | Touch Screen            |
| Working Range      | : | Ø80mm - Ø600mm          |
| Sheet Thickness    | : | 0,4mm - 0,7mm           |
| Seam Flatness      | : | 6mm - 7mm               |
| Machine Dimensions | : | 1600mm x 800mm x 1300mm |