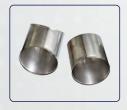

## CHIMNEY ELBOW MAKING MACHINE

The intended use of the BM 600 Chimney Elbow machine is to create a socket in special thin-walled metallic segmental bends of Ø80mm - Ø600mm (1000mm) or Ø60mm. Material: Stainless Steel from 0.40mm to 1.00 mm. Diameter Range: Ø80mm - Ø600mm Mode of Operation: The operator brings the segmented parts to their working position. When the foot pedal is pressed, the inner and outer parts are formed automatically. Plc is programmed so that only the new value needs to be entered to change the diameter. The parameters for machining the inner and outer part will be set automatically. The completion time of a 100mm diameter segment is about 6 to 8 seconds. In addition, it is possible to vary the fit of the parts (loose or tight).