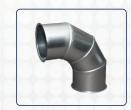

## CHIMNEY ELBOW MAKING MACHINE

The intended use of the BM 600 Chimney Elbow machine is to create a socket in special thin-walled metallic segmental bends of Ø80mm - Ø600mm (1000mm) or Ø60mm. Material: Stainless Steel from 0.40mm to 1.00 mm. Diameter Range: Ø80mm - Ø600mm Mode of Operation: The operator brings the segmented parts to their working position. When the foot pedal is pressed, the inner and outer parts are formed automatically. Plc is programmed so that only the new value needs to be entered to change the diameter. The parameters for machining the inner and outer part will be set automatically. The completion time of a 100mm diameter segment is about 6 to 8 seconds. In addition, it is possible to vary the fit of the parts (loose or tight).