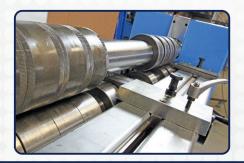

## **FITTINGS ROUNDER**

The Fittings Rounder is an invaluable machine used to round both the inside and outside parts of air duct elbows. Its sliding rollers allow pre-seamed parts to be rounded without closing their seams.