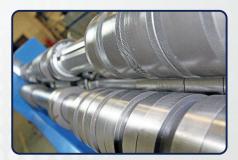

## **FITTINGS ROUNDER**

The Fittings Rounder is an invaluable machine used to round both the inside and outside parts of air duct elbows. Its sliding rollers allow pre-seamed parts to be rounded without closing their seams.