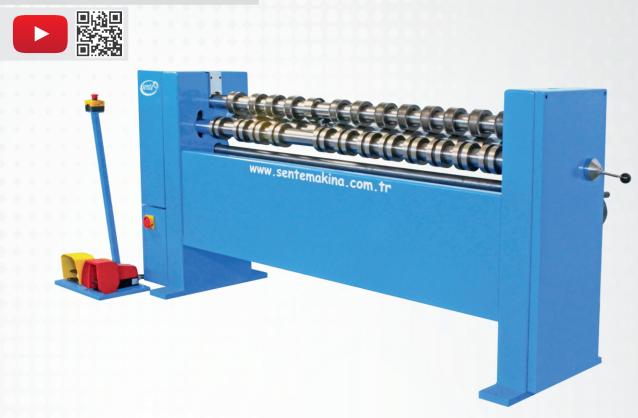

## **FITTINGS ROUNDER**

The Fittings Rounder is an invaluable machine used to round both the inside and outside parts of air duct elbows. Its sliding rollers allow pre-seamed parts to be rounded without closing their seams.

| Technical Details   |     |                                    |
|---------------------|-----|------------------------------------|
| Power               | :   | 4 KW                               |
| Voltage-Frequency   | :   | 220/2300 VAC 50-60Hz/1P+N+PE       |
| Current             | :   | 18A                                |
| Lubrication         | :   | Manual                             |
| Control Type        | :   | Dual Foot Pedal (Back and Forward) |
| Working Speed       | :   | 10 m/min                           |
| Minimum Sheet Width | :   | 120mm                              |
| Maximum Sheet Width | :   | 1500mm                             |
| Minimum Radius      | : : | 200mm                              |
| Seam Type           | :   | Snaplock, Pittsburgh               |
| Sheet Thickness     | :   | 0,5mm - 1,2mm                      |
| Machine Dimensions  | :   | 2300mm x 650mm x 1100mm            |
| Weight              | :   | 450 kg                             |