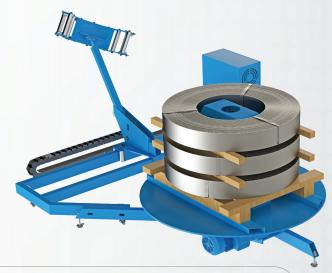

## HORIZONTAL DECOILER

The Horizontal Decoiler is designed to accommodate up to 3 sheet coils, allowing a smooth changeover and handling of the materials. decoiler's adaptive speed ability allows for easily integration with heavy duty Tubeformer machine or it could be adjusted to work with other types of machines, maintaining peak performance at maximum speed across a wide range of duct sizes.

## Technical Details

Power

Voltage-Frequency : 380/400 VAC 50-60 HZ 3PH + M +PE

Maximum Coil Weight : Max. 3 coil – 1000 kg each

7,5 KW

Maximum Speed : 100 m / min

Coil Size : Inner Diameter Minimum 508 mm (20")

Outer Diameter Max. 1400 mm (55")

Sheet Thickness : 0.4 – 1.6 mm (0.016" – 0.063")

Coil Width : Max. 150 mm (6")

Wight : 750 kg