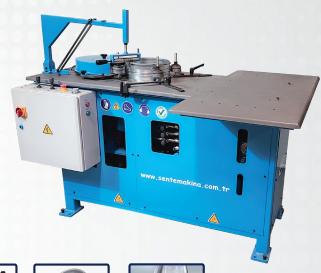

## **GASKET MACHINE**

This machine allows you to make your connections with gaskets. It is a very easy and fast application. The approximate time it takes for the hydraulic system to mount two gaskets onto a 300 mm diameter coupling for all drives and movements is about 95 seconds.

Gasketed connections indicate air leakage in duct systems. Gasketed connections shorten the assembly time on-site, prevent the use of silicone sealant, and provide a Class "C" air tightness.

## **Technical Details**

Power Supply : 4,5 kw / 380-400 V/ 50hz 3P + N + PE

Diameter Range : 125-1500 Mm/ 5 – 60Inch
Sheet Thickness : Galvanized 0,5-0,9 Mm
: Stainless Steel 0,5-0,8 Mm

Rollers Driving system : Hydrualic Driving