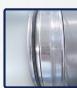

## **GASKET MACHINE**

This machine allows you to make your connections with gaskets. It is a very easy and fast application. The approximate time it takes for the hydraulic system to mount two gaskets onto a 300 mm diameter coupling for all drives and movements is about 95 seconds.

Gasketed connections indicate air leakage in duct systems. Gasketed connections shorten the assembly time on-site, prevent the use of silicone sealant, and provide a Class "C" air tightness.

Gasket Size : 7,5mm-9,2mm-10mm