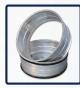

## **GASKET MACHINE**

This machine allows you to make your connections with gaskets. It is a very easy and fast application. The approximate time it takes for the hydraulic system to mount two gaskets onto a 300 mm diameter coupling for all drives and movements is about 95 seconds.

Gasketed connections indicate air leakage in duct systems. Gasketed connections shorten the assembly time on-site, prevent the use of silicone sealant, and provide a Class "C" air tightness.

Gasket Size : 7,5mm-9,2mm-10mm