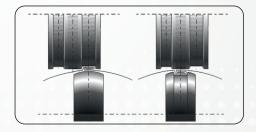

## LOCK SEAM CLOSING MACHINE

The Lock Seam Closing Machine can quickly create seams for both outside and inside positions within seconds. It has the capability to produce ducts with diameters ranging from 100 mm to 1000 mm. By rotating the channel, you can double the working length, which significantly reduces labor costs and saves time thanks to its rapid processing capacity