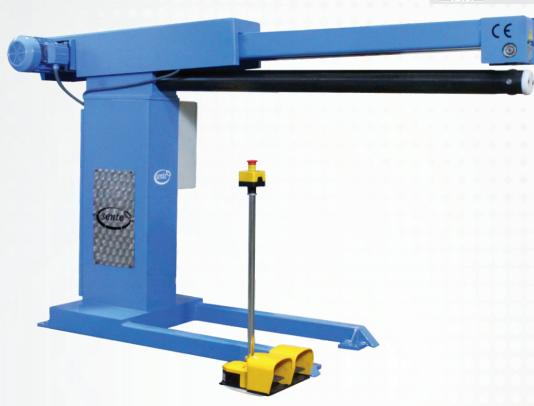

## LOCK SEAM CLOSING MACHINE

The Lock Seam Closing Machine can quickly create seams for both outside and inside positions within seconds. It has the capability to produce ducts with diameters ranging from 100 mm to 1000 mm. By rotating the channel, you can double the working length, which significantly reduces labor costs and saves time thanks to its rapid processing capacity

| Tec | hni | cal | Detai | ls |
|-----|-----|-----|-------|----|
|     |     |     |       |    |

| recillical Details |     |                              |  |
|--------------------|-----|------------------------------|--|
| Power              | :   | 2,5 KW                       |  |
| Voltage-Frequency  | :   | 380/400 VAC 50-60Hz 3Ph+N+PE |  |
| Current            | :   | 6,25A                        |  |
| Hydraulic Unit     | :   | Yes 150Bar                   |  |
| Working Length     | :-: | 1500mm                       |  |
| Sheet Thickness    | :   | 1,0mm                        |  |
| Seam Width         | :   | 10mm / 13mm                  |  |
| Working Speed      | :   | 16 m/min                     |  |
| Working Height     | :   | 1020mm                       |  |
| Minimum Diameter   | :   | 100mm                        |  |
| Maximum Diameter   | : 0 | Unlimited                    |  |
| Machine Dimensions | :   | 1740mm, 520mm, 1260mm        |  |
| Machine Weight     | :   | 310 Kg                       |  |
|                    |     |                              |  |