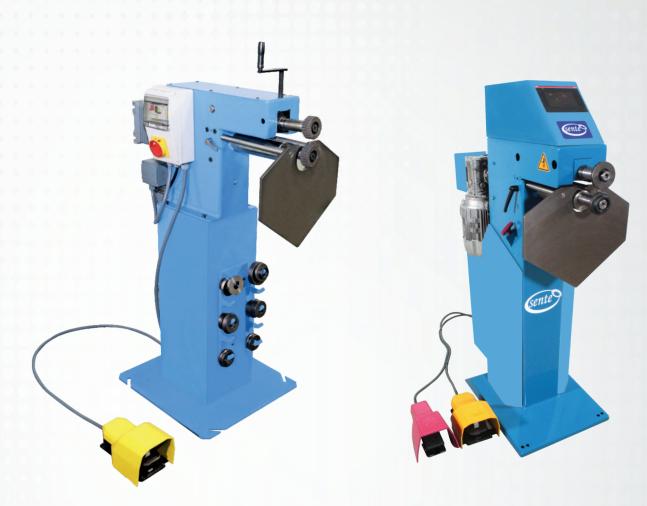

## **SWAGING MACHINE**

Swaging machine is multi-purpose machine built to shape the edges of air ducts and fittings pieces

The machine is equipped with multiple roller sets to make forms such as flanging, beading and many other forms. The machine comes with two options; Automatic and manual

With the automatic swaging machine every process could be automated easily using its user-friendly touch screen and it is very time and effort efficient specially in mass production plants.

The manual swaging machine is driven by an electrical motor too while its other adjustment processes is done manually using a hand lever.