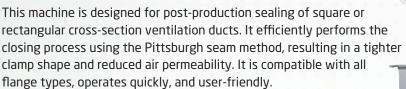

## **VERTICAL SEAM CLOSER**

| Technical Details  |   |                               |  |
|--------------------|---|-------------------------------|--|
| Power              | : | 4,5 KW                        |  |
| Voltage-Frequency  | : | 380/400V 50Hz 3Ph             |  |
| Current            | : | 10,5A                         |  |
| Sheet Thickness    | : | 0,50mm - 1,20mm               |  |
| Duct Length        | : | 1000mm - 1500mm               |  |
| Duct Flange Size   | : | Suitable for All Flange Forms |  |
| Machine Dimensions | : | 1,1m x 0,9m x 2,1m            |  |
| Machine Weight     | : | 1000 Kg                       |  |
| Control Type       | : | Automatic + Pedal             |  |
| Seam Types         | : | Pittsburgh                    |  |
| Hydraulic Unit     | : | Yes                           |  |