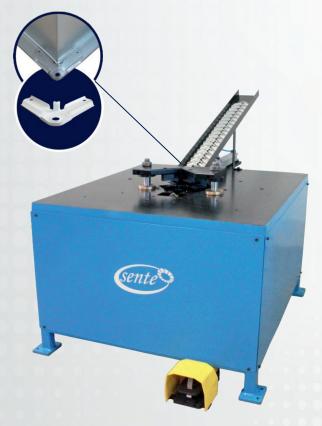

## **VERTICAL SEAM CLOSER**

| Technical Details  |   |                               |  |
|--------------------|---|-------------------------------|--|
| Power              | : | 4,5 KW                        |  |
| Voltage-Frequency  | : | 380/400V 50Hz 3Ph             |  |
| Current            | : | 10,5A                         |  |
| Sheet Thickness    | : | 0,50mm - 1,20mm               |  |
| Duct Length        | : | 1000mm - 1500mm               |  |
| Duct Flange Size   | : | Suitable for All Flange Forms |  |
| Machine Dimensions | : | 1,1m x 0,9m x 2,1m            |  |
| Machine Weight     | : | 1000 Kg                       |  |
| Control Type       | : | Automatic + Pedal             |  |
| Seam Types         | : | Pittsburgh                    |  |
| Hydraulic Unit     | : | Yes                           |  |